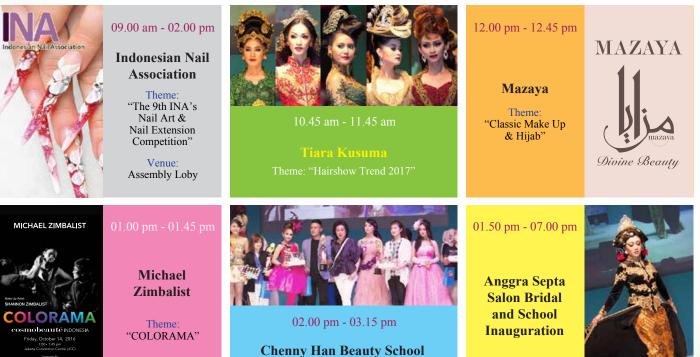

## NAIL ART & NAIL EXTENSION COMPETITION

Categories: French Sculpture, In-Box Hand Painted Nail Art & Gel Manicure Friday, October 14th 2016 | 10.00 – 13.00 Assembly Hall Lobby Jakarta Convention Center, Senayan, Jakarta

## **SPA** Seminar

## Aromatherapy & Post Natal Treatment

Thursday, 13th October 2016 Nuri Room 1, Lower Lobby, Jakarta Convention Center 10.00 am - 12.00 pm

The Benefit of Aromatherapy in SPA treatment Dr. Kusumadewi Sutanto, M.Pd, Dipl.CIDESCO, Dipl.CIBTAC SPA

## **Traditional Massage Spa Competition - 2**

Massage is the backbone in the SPA industry. A variety of massage techniques are offered at the SPA and Wellness Center, suitable for treatments with concepts that are in-line with the ideals of SPA or Wellness Center. As an organization that emphasizes spa therapists, Indonesia Spa Therapist Association (ASTI), realizes the importance of observing the competency of spa therapists. Hence, the 2nd Traditional Massage SPA Competition is organized with the hope that it will become a platform for spa therapists to display their technical abilities while also serving as a reference that will bolster improvements to the performance of the spa industry in Indonesia.