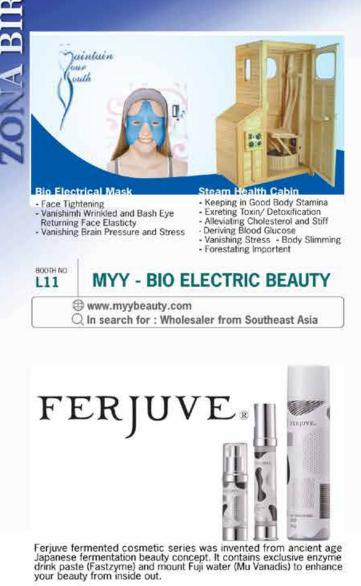

lus is the upgrading demabasion technology. Aqua Peel Plus using vacuum suction and supply deansing Solution at cince. to clean pore and skin.
 It can removes demoder folliculorum, and acne. Also it helps to remove sebum, dead skin and black head & white head for smooth, moisture and bright skin.

#### 2. MASKER PEEL OFF

- 7 Types of Masker Peel Off: 1. Tea Tree for Acne Skin 2. Blueberry for Balancing the Skin
- Blueberry for Balancing the Skii
   Orange for Whitening the Skin
   Peach for Skin Pigmentation
   Jasmine for Lifting the Skin
   Chamomile for Sensitive Skin
   Gold for Skin Anti Aging
- BOOTH NO MEDCOS, PT L12

⊠ ptmedcos@gmail.com

Q In search for : Wholesaler from Southeast Asia



🖂 admin@mutiaraasia.com In search for : Distributor and Manufacturer from 0 Southeast Asia







Discover the dermatology developed EXUVIANCE Skin Care Collection, Clinically proven to dramatically transform all skin types. Recommended and highly regarded by skincare experts around the world. EXUVIANCE skincare is truly the science of skin transformation.





Cambridge Weight Plan formulation has been proven to be safe and effective for weight management. Result proven to lose belly fat in 3 days, reduce 1 size in 2 weeks!

 BOOTH NO
 NETTURUL AP SDN BHD

 Image: Cool of the second state of the se

Fitness Centres from Java



E-light, Laser, OPT, HIFU, Thermage, Slimming, Spots remova, Nevus removal, Tattoo removal, Black Doll, Acne treatment, Depilation, Skin Whitening, Wrinkle Removal



**ODI TECHNOLOGY CO LTD** 

www.odibeauty.com
In search for : Beauty Salon & Spa Owners,